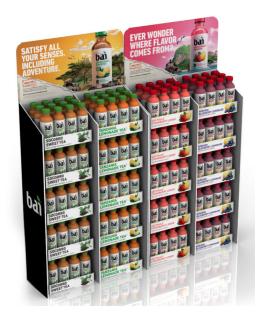

# Insights

What is the compelling message? The message is simple - Brand Consistency! Whether as a Case Stacker, Skinny Tower, Mixed Product Hutch, or a large format Case Stacker Train, the unique family of Bai products can be merchandised in any store format. With a per/bottle selling price in excess of \$2.00, Bai needed to create compelling messaging so as to elevate themselves above the traditional Coke or Pepsi lines of competing products that sell sometimes at ½ the price overall. All of the Bai lines of products emphasize explosive taste with only 5 calories.

How do the displays command attention? The upscale, crisp and clean 100% litho graphics (even in flood/reversed out copy) speak directly to the premium aspects of this product line. The consumer can almost feel the condensation on the cans/ bottles, which leads to an impulse buy because the consumer longs to experience the unique attributes of this product.