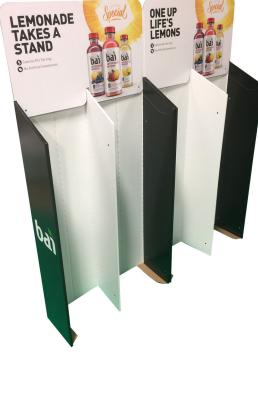

### Production – Tea/Lemonade FS

1 x 4 configuration

This slide shows actual production/rendering configurations of the display.