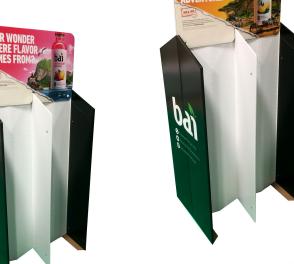

## Objectives

- To create a stacker display in a 4 x 1 stacker configuration, but can be converted to a 2 x 2 stacker.
- The header must be foldable, and 2 sided, allowing for graphics to be unique for all configurations
- To create a versatile addition to our current portfolio of displays for this marketing savy customer.

#### Our Current 1 x 2 Stacker







# Initial Concept Development









### Production – Tea/Lemonade FS



1 x 4 configuration

This slide shows actual production/rendering configurations of the display.













# Insights



What is the compelling message? The message is simple - Brand Consistency! Whether as a Case Stacker, Skinny Tower, Mixed Product Hutch, or a large format Case Stacker Train, the unique family of Bai products can be merchandised in any store format. With a per/bottle selling price in excess of \$2.00, Bai needed to create compelling messaging so as to elevate themselves above the traditional Coke or Pepsi lines of competing products that sell sometimes at ½ the price overall. All of the Bai lines of products emphasize explosive taste with only 5 calories.

How do the displays command attention? The upscale, crisp and clean 100% litho graphics (even in flood/reversed out copy) speak directly to the premium aspects of this product line. The consumer can almost feel th