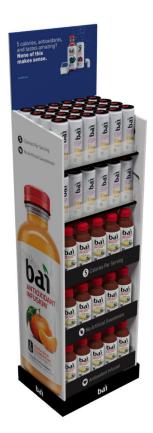

### Production – Tea/Lemonade FS

1 x 4 configuration

This slide shows actual production/rendering configurations of the display.