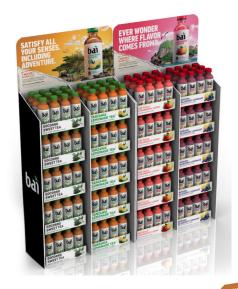

### Production – Tea/Lemonade FS

1 x 4 configuration

This slide shows actual production/rendering configurations of the display.