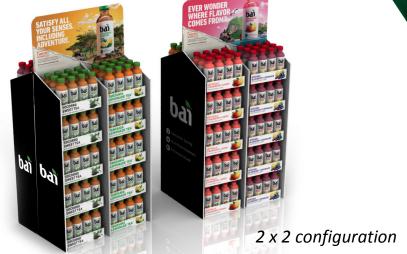

## Objectives

- To create a stacker display in a 4 x 1 stacker configuration, but can be converted to a 2 x 2 stacker.
- The header must be foldable, and 2 sided, allowing for graphics to be unique for all configurations
- To create a versatile addition to our current portfolio of displays for this marketing savy customer.