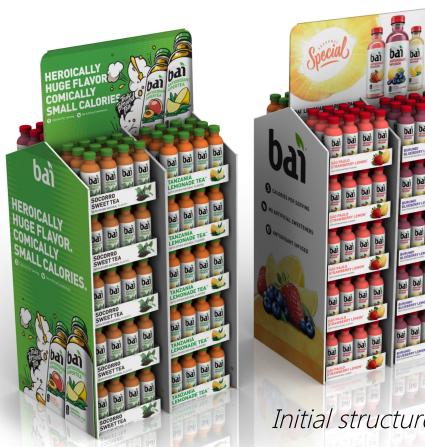

## Objectives

- To create a stacker display in a 4 x 1 stacker configuration, but can be converted to a 2 x 2 stacker.
- The header must be foldable, and 2 sided, allowing for graphics to be unique for all configurations
- To create a versatile addition to our current portfolio of displays for this marketing savy customer.

#### Our Current 1 x 2 Stacker







# Initial Concept Development









### Production – Tea/Lemonade FS



1 x 4 configuration

This slide shows actual production/rendering configurations of the display.













# Insights



What is the compelling message? The message is simple - Brand Consistency! Whether as a Case Stacker, Skinny Tower, Mixed Product Hutch, or a large format Case Stacker Train, the unique family of Bai products can be merchandised in any store format. With a per/bottle selling price in excess of \$2.00, Bai needed to create compelling messaging so as to elevate themselves above the traditional Coke or Pepsi lines of competing products that sell sometimes at ½ the price overall. All of the Bai lines of products emphasize explosive taste with only 5 calories.

How do the displays command attention? The upscale, crisp and clean 100