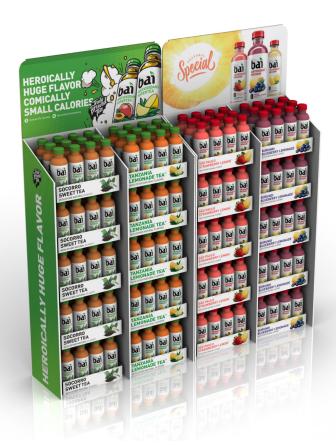

### Production – Tea/Lemonade FS

1 x 4 configuration

This slide shows actual production/rendering configurations of the display.